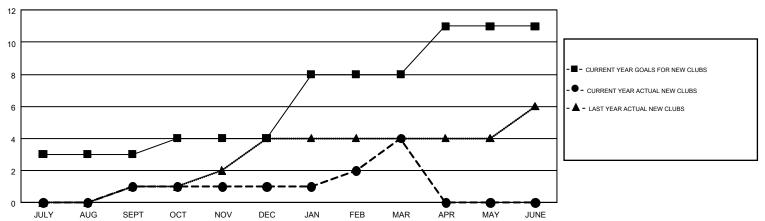

| 1         | 2             | JULY/AUG/SEPT         | 110                       | 233                     | 148                                                |  |
| OCT/NOV/DEC   | 1             | 0         | 4             | OCT/NOV/DEC           | 65                        | 208                     | 340                                                |  |
| JAN/FEB/MAR   | 4             | 3         | 0             | JAN/FEB/MAR           | 130                       | 276                     | 130                                                |  |
| APR/MAY/JUNE  | 3             | 0         | 0             | APR/MAY/JUNE          | 30                        | 0                       | 0                                                  |  |

## GOALS AND ACTUAL NEW CLUBS CUMULATIVE



## GOALS AND ACTUAL MEMBERS CUMULATIVE



| DROPPED CLUBS: 6            |     | 131 CLUBS OF 233 ADDED 1 OR MORE<br>NEW MEMBERS | GENDER DISTRIBUTION  MALE 3,034 (55.58%) |                |       |
|-----------------------------|-----|-------------------------------------------------|------------------------------------------|----------------|-------|
| DROPPED MEMBERS             |     |                                                 | FEMALE                                   | 2,425 (44.42%) |       |
| DECEASED                    | 65  | CLICK HERE FOR CUMULATIVE                       | TOTAL FAMILY UNIT MEMBERS                |                | 1,321 |
| CLUB CANCELLED 17 OTHER 536 |     | MEMBERSHIP DATA                                 | FAMILY MEMBERS PAYING HALF               |