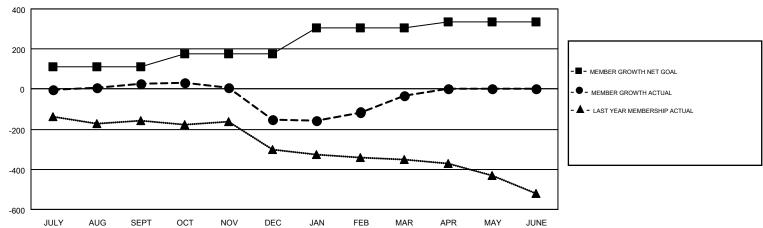

## GOALS AND ACTUAL MEMBERS CUMULATIVE

| DROPPED CLUBS: 6            |     | 131 CLUBS OF 233 ADDED 1 OR MORE<br>NEW MEMBERS | GENDER DISTRIBUTION  MALE 3,034 (55.58%) |                |       |
|-----------------------------|-----|-------------------------------------------------|------------------------------------------|----------------|-------|
| DROPPED MEMBERS             |     |                                                 | FEMALE                                   | 2,425 (44.42%) |       |
| DECEASED                    | 65  | CLICK HERE FOR CUMULATIVE                       | TOTAL FAMILY UNIT MEMBERS                |                | 1,321 |
| CLUB CANCELLED 17 OTHER 536 |     | MEMBERSHIP DATA                                 | FAMILY MEMBERS PAYING HALF               |                | 681   |
| TOTAL                       | 618 |                                                 | 0020                                     |                |       |